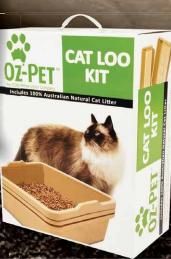

### **A Natural Choice**

Environmental wood pet litter and bedding manufactured from plantation waste sawdust.

Oz-Pet ODOURfree Litter is an A neutralises odour, is bio-degradabl rodents, reptiles and other small at Approved by respected breeders, v breeders can be confident with the

Oz-Pet is a sponsor of the Royal Melbourne Show Cat Championships - call us to arrange a free sample of litter, samples for kitten packs or information on our Breeder Club.