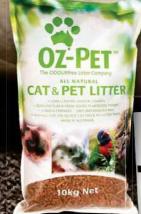

## **A Natural Choice**

Environmental wood pet litter and bedding manufactured from plantation waste sawdust.

Oz-Pet ODOUR free Litter is an A neutralises odour, is bio-degradabl rodents, reptiles and other small at Approved by respected breeders, v breeders can be confident with the

Oz-Pet is a sponsor of the Royal Melbourne Show Cat Championships - call us to arrange a free sample of litter, samples for kitten packs or information on our Breeder Club.