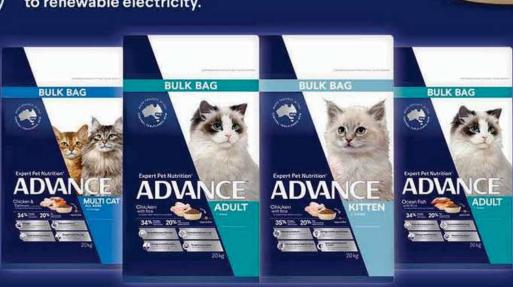

## ANCATS WOULD LIKE TO THANK ALL OUR SPONSORS FOR THEIR ONGOING SUPPORT.

Expert Pet Nutrition\*

# ADVANCE

25 years of Australian manufacture in our world class facilities.

Ingredients in ADVANCE™ dry food are sourced from local producers wherever possible.

ADVANCE™ dry food is wheat, barley and whole corn free.

ADVANCE™ was the first pet food company to join the REDcycle™ soft plastics recycling program.

ADVANCE™ is 100% committed to renewable electricity.